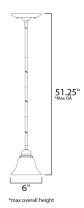

### **MEASUREMENTS**

DIMENSION : 6" L x 6" W x 5.25" H

MAX OAH : 51.25" OAH HANGING WEIGHT : 2.43 lb