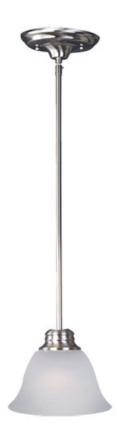

# PRODUCT DESCRIPTION

Maxim Lighting's commitment to both the residential lighting and the home building industries will assure you a product line focused on your basic lighting needs. With the Malaga collection you will find quality lighting that is well designed, well priced and readily available.

### **MEASUREMENTS**

DIMENSION : 6" L x 6" W x 5.25" H

MAX OAH : 51.25" OAH HANGING WEIGHT : 2.43 lb

### GLASS

Frosted FT

#### MATERIAL

Glass, Steel